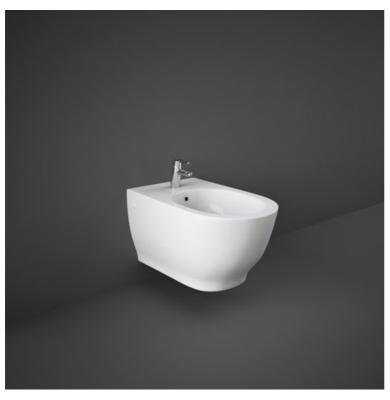

## **RAK-Moon**

## **Bidets | Wall Hung**

## **Technical specifications**

| Dimensions: | 560 x 365 mm                   |
|-------------|--------------------------------|
| Weight:     | 21 Kg                          |
| Color:      | Alpine White                   |
| Parts:      | MOBI00002 - MOON BIDET SOSPESO |
| Suites:     | RAK-MOON                       |