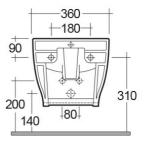

## **Technical specifications**

| Dimensions: | 560 x 365 mm                   |
|-------------|--------------------------------|
| Weight:     | 21 Kg                          |
| Color:      | Alpine White                   |
| Parts:      | MOBI00002 - MOON BIDET SOSPESO |
| Suites:     | RAK-MOON                       |

Dimensions: All measurements are in millimeters and are subject to normal manufacturing variations.

Note: Due to a continuing development programme to improve design and performance, the manufacturer reserves all rights to vary specifications without prior information.