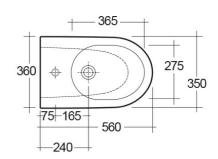

## **Technical specifications**

| Dimensions: | 560 x 365 mm                   |
|-------------|--------------------------------|
| Weight:     | 21 Kg                          |
| Color:      | Alpine White                   |
| Parts:      | MOBI00002 - MOON BIDET SOSPESO |
| Suites:     | RAK-MOON                       |

Dimensions: All measurements are in millimeters and are subject to normal manufacturing variations.

Note: Due to a continuing development programme to improve design and performance, the manufacturer reserves all rights to vary specifications without prior information.