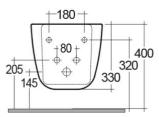

## **Technical specifications**

| Dimensions: | 520 x 365 mm                  |
|-------------|-------------------------------|
| Weight:     | 18 Kg                         |
| Color:      | Alpine White                  |
| Parts:      | ONBI00002 - ONE BIDET SOSPESO |
| Suites:     | RAK-ONE                       |

Dimensions: All measurements are in millimeters and are subject to normal manufacturing variations.

Note: Due to a continuing development programme to improve design and performance, the manufacturer reserves all rights to vary specifications without prior information.