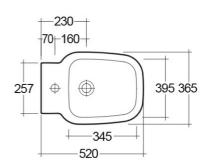

## **Technical specifications**

| Dimensions: | 520 x 365 mm                  |
|-------------|-------------------------------|
| Weight:     | 18 Kg                         |
| Color:      | Alpine White                  |
| Parts:      | ONBI00002 - ONE BIDET SOSPESO |
| Suites:     | RAK-ONE                       |

Dimensions: All measurements are in millimeters and are subject to normal manufacturing variations.

Note: Due to a continuing development programme to improve design and performance, the manufacturer reserves all rights to vary specifications without prior information.