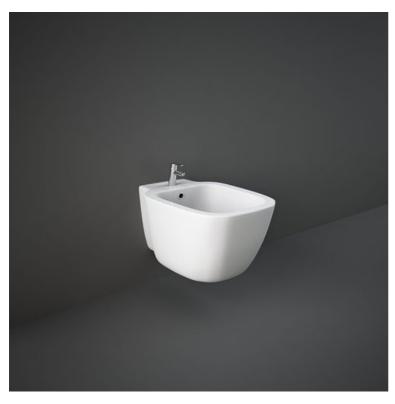

## **RAK-One**

## **Bidets | Wall Hung**

## **Technical specifications**

| Dimensions: | 520 x 365 mm                  |
|-------------|-------------------------------|
| Weight:     | 18 Kg                         |
| Color:      | Alpine White                  |
| Parts:      | ONBI00002 - ONE BIDET SOSPESO |
| Suites:     | RAK-ONE                       |