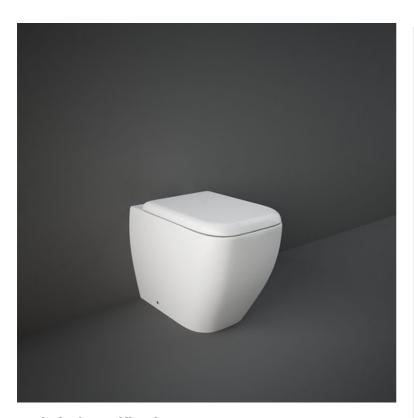

## RAK-Metropolitan Back to Wall | Water Closet

## **Technical specifications**

| Dimensions:         | 525 x 337 mm        |
|---------------------|---------------------|
| Weight:             | 25 Kg               |
| Color:              | Alpine White        |
| Trap type:          | P trap & S trap     |
| Trapway type:       | Concealed           |
| Seat cover options: | ABS AND UREA        |
| Bowl shape:         | Rounded rectangular |
| Soft close:         | yes                 |
| Dual flush:         | yes                 |
| Suites:             | RAK-METROPOLITAN    |