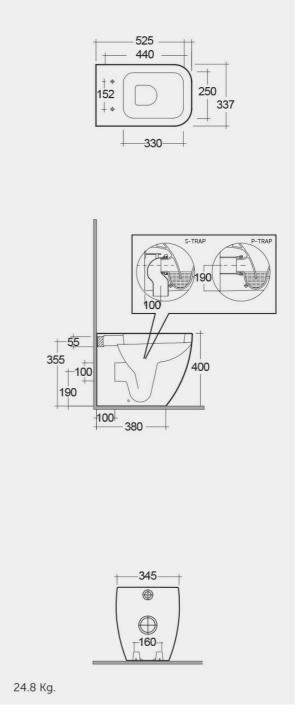

## **Technical specifications**

| Dimensions:         | 525 x 337 mm        |
|---------------------|---------------------|
| Weight:             | 25 Kg               |
| Color:              | Alpine White        |
| Trap type:          | P trap & S trap     |
| Trapway type:       | Concealed           |
| Seat cover options: | ABS AND UREA        |
| Bowl shape:         | Rounded rectangular |
| Soft close:         | yes                 |
| Dual flush:         | yes                 |
| Suites:             | RAK-METROPOLITAN    |

Dimensions: All measurements are in millimeters and are subject to normal manufacturing variations.

Note: Due to a continuing development programme to improve design and performance, the manufacturer reserves all rights to vary specifications without prior information.