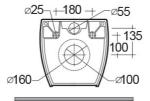

#### **Technical specifications**

| Dimensions:         | 525 x 337 mm        |
|---------------------|---------------------|
| Weight:             | 24 Kg               |
| Color:              | Alpine White        |
| Trap type:          | P trap              |
| Trapway type:       | Concealed           |
| Seat cover options: | ABS AND UREA        |
| Bowl shape:         | Rounded rectangular |
| Soft close:         | yes                 |
| Dual flush:         | yes                 |
| Suites:             | RAK-METROPOLITAN    |
|                     |                     |

Dimensions: All measurements are in millimeters and are subject to normal manufacturing variations.

Note: Due to a continuing development programme to improve design and performance, the manufacturer reserves all rights to vary specifications without prior information.