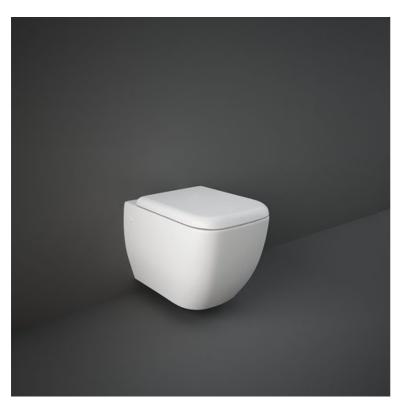

## **RAK-Metropolitan**

#### **Wall Hung | Water Closet**

#### **Technical specifications**

| Dimensions:         | 525 x 337 mm        |
|---------------------|---------------------|
| Weight:             | 24 Kg               |
| Color:              | Alpine White        |
| Trap type:          | P trap              |
| Trapway type:       | Concealed           |
| Seat cover options: | ABS AND UREA        |
| Bowl shape:         | Rounded rectangular |
| Soft close:         | yes                 |
| Dual flush:         | yes                 |
| Suites:             | RAK-METROPOLITAN    |
|                     |                     |