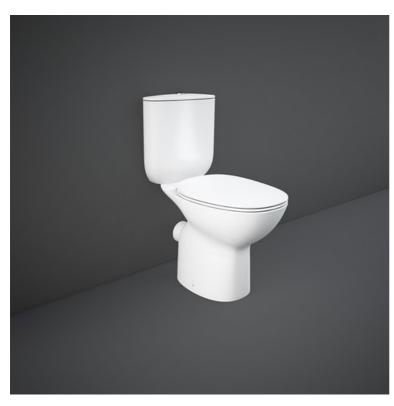

## **RAK-MORNING-COMFORT HEIGHT 42CM**

### **Close Coupled | Water Closet**

# 55 365

CERAMICS