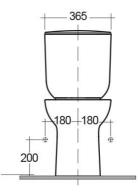

### **Technical specifications**

| Dimensions:         | 640 x 365 mm |
|---------------------|--------------|
| Weight:             | 21 Kg        |
| Color:              | Alpine White |
| Trap type:          | Р Тгар       |
| Trapway type:       | Concealed    |
| Seat cover options: | None         |
| Bowl shape:         | Oval         |
| Suites:             | RAK-MORNING  |
|                     |              |

#### Code

Name

MORWC1145AWHA MORNING WATER CLOSET RIMLESS **CLOSE COUPLED P-TRAP 64CM** 

MORWT1800AWHA MORNING WATER CLOSET TANK

Dimensions: All dimensions in mm tolerance  $\pm 5\%$  for below 200mm and  $\pm 3\%$  for above 200mm. Note: Due to a continuing development programme to improve design and performance, the manufacturer reserves all rights to vary specifications without prior information. Please note accessories are for photographic use only.