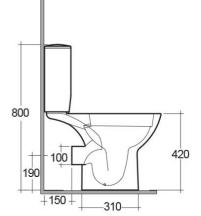

### **Technical specifications**

| Dimensions:         | 640 x 365 mm |
|---------------------|--------------|
| Weight:             | 21 Kg        |
| Color:              | Alpine White |
| Trap type:          | Р Тгар       |
| Trapway type:       | Concealed    |
| Seat cover options: | None         |
| Bowl shape:         | Oval         |
| Suites:             | RAK-MORNING  |
|                     |              |

#### Code

Name

MORWC1145AWHA MORNING WATER CLOSET RIMLESS **CLOSE COUPLED P-TRAP 64CM** 

MORWT1800AWHA MORNING WATER CLOSET TANK

Dimensions: All dimensions in mm tolerance  $\pm 5\%$  for below 200mm and  $\pm 3\%$  for above 200mm. Note: Due to a continuing development programme to improve design and performance, the manufacturer reserves all rights to vary specifications without prior information. Please note accessories are for photographic use only.