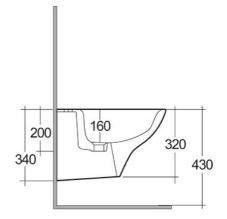

## **Technical specifications**

| Code        | Name                                            |
|-------------|-------------------------------------------------|
| Suites:     | RAK-MORNING                                     |
| Parts:      | MORBD2100AWHA - MORNING BIDET WALL<br>HUNG 52CM |
| Color:      | Alpine White                                    |
| Weight:     | 19 Kg                                           |
| Dimensions: | 365 x 520 mm                                    |

MORBD2100AWHA MORNING BIDET WALL HUNG 52CM

Dimensions: All dimensions in mm tolerance ±5% for below 200mm and ±3% for above 200mm. Note: Due to a continuing development programme to improve design and performance, the manufacturer reserves all rights to vary specifications without prior information. Please note accessories are for photographic use only.