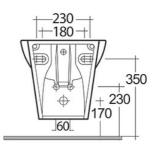

## **Technical specifications**

| Code        | Name                                            |
|-------------|-------------------------------------------------|
| Suites:     | RAK-MORNING                                     |
| Parts:      | MORBD2100AWHA - MORNING BIDET WALL<br>HUNG 52CM |
| Color:      | Alpine White                                    |
| Weight:     | 19 Kg                                           |
| Dimensions: | 365 x 520 mm                                    |

MORBD2100AWHA MORNING BIDET WALL HUNG 52CM

Dimensions: All dimensions in mm tolerance ±5% for below 200mm and ±3% for above 200mm. Note: Due to a continuing development programme to improve design and performance, the manufacturer reserves all rights to vary specifications without prior information. Please note accessories are for photographic use only.