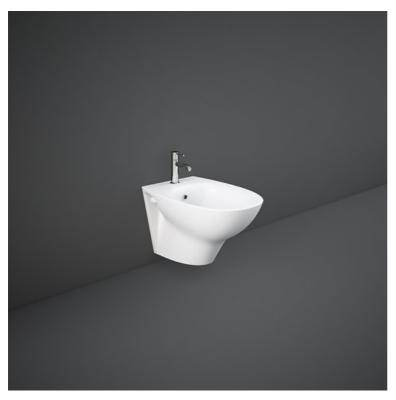

## **Technical specifications**

| Code        | Name                                            |
|-------------|-------------------------------------------------|
| Suites:     | RAK-MORNING                                     |
| Parts:      | MORBD2100AWHA - MORNING BIDET WALL<br>HUNG 52CM |
| Color:      | Alpine White                                    |
| Weight:     | 19 Kg                                           |
| Dimensions: | 365 x 520 mm                                    |

MORBD2100AWHA MORNING BIDET WALL HUNG 52CM

Dimensions: All dimensions in mm tolerance ±5% for below 200mm and ±3% for above 200mm. Note: Due to a continuing development programme to improve design and performance, the manufacturer reserves all rights to vary specifications without prior information. Please note accessories are for photographic use only.