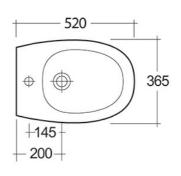

## **Technical specifications**

| Code        | Name                                            |
|-------------|-------------------------------------------------|
| Suites:     | RAK-MORNING                                     |
| Parts:      | MORBD2100AWHA - MORNING BIDET WALL<br>HUNG 52CM |
| Color:      | Alpine White                                    |
| Weight:     | 19 Kg                                           |
| Dimensions: | 365 x 520 mm                                    |

MORBD2100AWHA MORNING BIDET WALL HUNG 52CM

Dimensions: All dimensions in mm tolerance ±5% for below 200mm and ±3% for above 200mm. Note: Due to a continuing development programme to improve design and performance, the manufacturer reserves all rights to vary specifications without prior information. Please note accessories are for photographic use only.