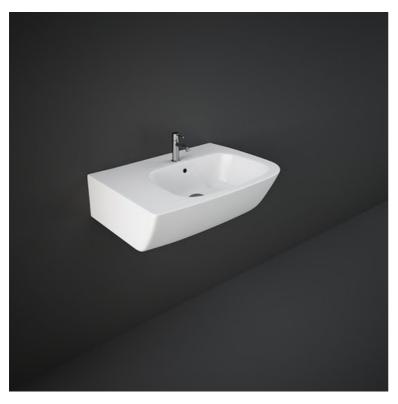

## **RAK-One**

## Wash basin | Counter Top

## **Technical specifications**

| Dimensions:     | 626 x 300 mm        |
|-----------------|---------------------|
| Weight:         | 0 Kg                |
| Color:          | Alpine White        |
| Shape of basin: | Rounded rectangular |
| Overflow hole:  | yes                 |
| Suites:         | RAK-ONE             |