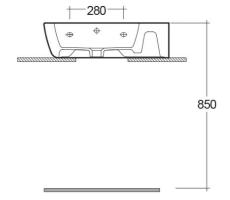

## **Technical specifications**

| Dimensions:     | 626 x 300 mm        |
|-----------------|---------------------|
| Weight:         | 0 Kg                |
| Color:          | Alpine White        |
| Shape of basin: | Rounded rectangular |
| Overflow hole:  | yes                 |
| Suites:         | RAK-ONE             |

Dimensions: All measurements are in millimeters and are subject to normal manufacturing variations.

Note: Due to a continuing development programme to improve design and performance, the manufacturer reserves all rights to vary specifications without prior information.