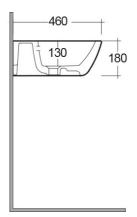

## **Technical specifications**

| Dimensions:     | 626 x 300 mm        |
|-----------------|---------------------|
| Weight:         | 0 Kg                |
| Color:          | Alpine White        |
| Shape of basin: | Rounded rectangular |
| Overflow hole:  | yes                 |
| Suites:         | RAK-ONE             |

Dimensions: All measurements are in millimeters and are subject to normal manufacturing variations.

Note: Due to a continuing development programme to improve design and performance, the manufacturer reserves all rights to vary specifications without prior information.