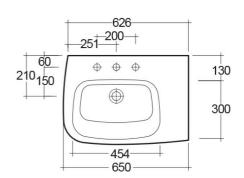

## **Technical specifications**

| Dimensions:     | 626 x 300 mm        |
|-----------------|---------------------|
| Weight:         | 0 Kg                |
| Color:          | Alpine White        |
| Shape of basin: | Rounded rectangular |
| Overflow hole:  | yes                 |
| Suites:         | RAK-ONE             |

Dimensions: All measurements are in millimeters and are subject to normal manufacturing variations.

Note: Due to a continuing development programme to improve design and performance, the manufacturer reserves all rights to vary specifications without prior information.