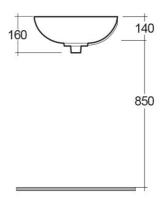

## **Technical specifications**

| Dimensions:     | 455 x 160 mm |
|-----------------|--------------|
| Weight:         | 6 Kg         |
| Color:          | Alpine White |
| Shape of basin: | Round        |

## Code Name

LADI00001 DIANA WASH BASIN COUNTER TOP BOWL 45CM

Dimensions: All dimensions in mm tolerance  $\pm 5\%$  for below 200mm and  $\pm 3\%$  for above 200mm. Note: Due to a continuing development programme to improve design and performance, the manufacturer reserves all rights to vary specifications without prior information.