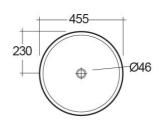

## **Technical specifications**

| Dimensions:     | 455 x 160 mm |
|-----------------|--------------|
| Weight:         | 6 Kg         |
| Color:          | Alpine White |
| Shape of basin: | Round        |

## Code Name

LADI00001 DIANA WASH BASIN COUNTER TOP BOWL 45CM

Dimensions: All dimensions in mm tolerance  $\pm 5\%$  for below 200mm and  $\pm 3\%$  for above 200mm. Note: Due to a continuing development programme to improve design and performance, the manufacturer reserves all rights to vary specifications without prior information.